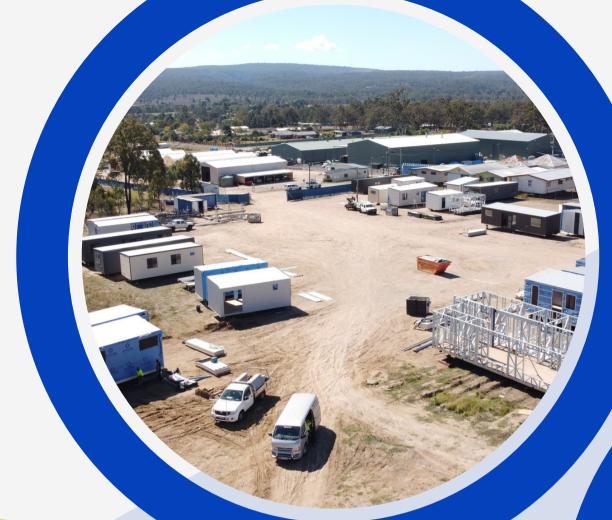

# **OUR FACILITIES**

Our 30 Acre Construction & Testing Facilities serve as the bedrock of our dedication to delivering top-quality portable buildings, while also empowering us to streamline the execution of large-scale projects. Equipped with 2 large commercial sheds and 4 large outdoor undercover workshops, these cuttingedge facilities provide an ideal environment for the design, development, construction, and meticulous testing of our structures.